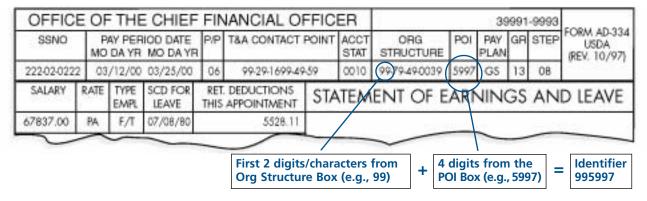

### **Step One** — Find out if your payroll is serviced by NFC.

If your payroll is serviced by The National Finance Center (NFC), your Payroll Office Identifier is located on your Statement of Earnings and Leave. Enter the first 2 digits from the Org Structure Box and the 4 digits from the POI Box (see illustration below). For example, the Identifier from the statement below would be 995997.

If your Statement of Earnings and Leave does not look like this one shown, please refer to Step Two on the next page.