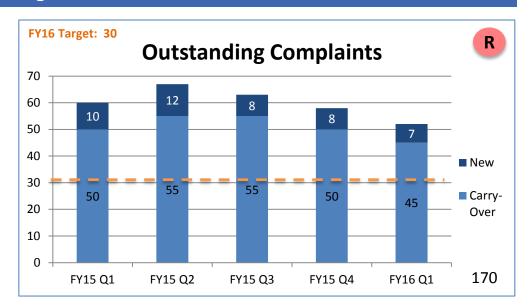

|   |   |   |                                                                               |  |

Accomplishments from This Quarter

√ 6/30: 4.1.2 Created intra-agency workgroup to develop exit survey.

| Description of Issues or Barriers | Mitigation Strategy |
|-----------------------------------|---------------------|
|                                   |                     |
|                                   |                     |
|                                   |                     |
|                                   |                     |
|                                   |                     |
|                                   |                     |





[Agency]: [MCO]

## **Skill Gap Risk Reduction and Closure Metrics**





## **Monitoring Progress Metrics**