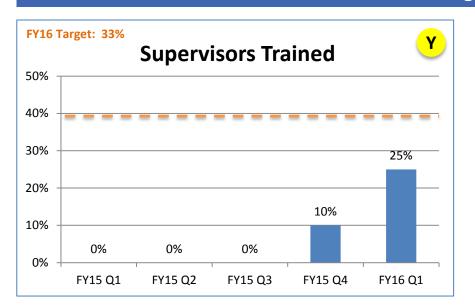

|   |   |   |                                                                               |  |

Accomplishments from This Quarter

√ 6/30: 4.1.2 Created intra-agency workgroup to develop exit survey.

| Description of Issues or Barriers | Mitigation Strategy |
|-----------------------------------|---------------------|
|                                   |                     |
|                                   |                     |
|                                   |                     |
|                                   |                     |
|                                   |                     |
|                                   |                     |





[Agency]: [MCO]

## **Skill Gap Risk Reduction and Closure Metrics**





## **Monitoring Progress Metrics**