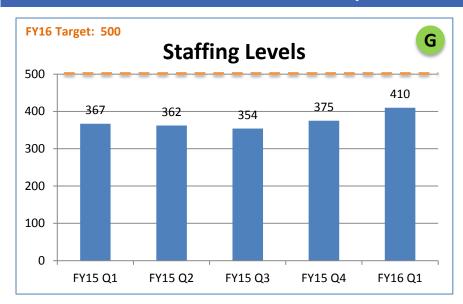

|  |
|   |   |   |   |                                                                               |  |

Accomplishments from This Quarter

√ 6/30: 4.1.2 Created intra-agency workgroup to develop exit survey.

| Description of Issues or Barriers | Mitigation Strategy |
|-----------------------------------|---------------------|
|                                   |                     |
|                                   |                     |
|                                   |                     |
|                                   |                     |
|                                   |                     |
|                                   |                     |





[Agency]: [MCO]

## **Skill Gap Risk Reduction and Closure Metrics**





## **Monitoring Progress Metrics**