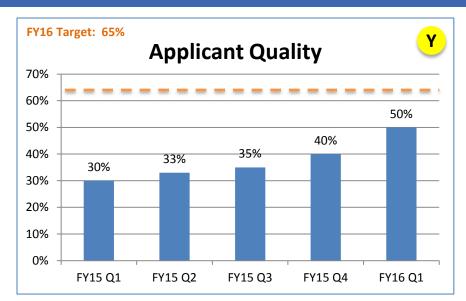

|  |
|   |   |   |   |                                                                               |  |

Accomplishments from This Quarter

√ 6/30: 4.1.2 Created intra-agency workgroup to develop exit survey.

| Description of Issues or Barriers | Mitigation Strategy |
|-----------------------------------|---------------------|
|                                   |                     |
|                                   |                     |
|                                   |                     |
|                                   |                     |
|                                   |                     |
|                                   |                     |





[Agency]: [MCO]

## **Skill Gap Risk Reduction and Closure Metrics**





## **Monitoring Progress Metrics**