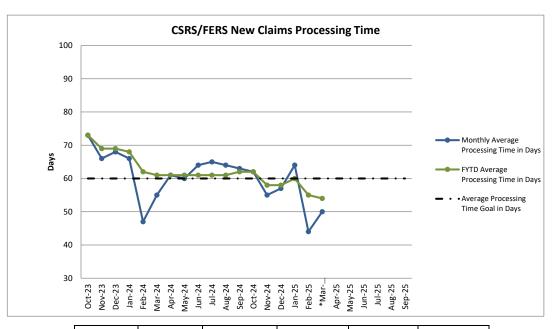

| Month   | Claims<br>Received | Claims<br>Processed | Inventory<br>(Steady<br>state goal is<br>13,000) | Monthly<br>Average<br>Processing<br>Time in<br>Days | FYTD<br>Average<br>Processing<br>Time in Days |
|---------|--------------------|---------------------|--------------------------------------------------|-----------------------------------------------------|-----------------------------------------------|
| Oct-23  | 6,924              | 6,098               | 16,678                                           | 73                                                  | 73                                            |
| Nov-23  | 5,207              | 6,059               | 15,826                                           | 66                                                  | 69                                            |
| Dec-23  | 5,662              | 7,196               | 14,292                                           | 68                                                  | 69                                            |
| Jan-24  | 12,997             | 6,467               | 20,822                                           | 66                                                  | 68                                            |
| Feb-24  | 8,794              | 10,025              | 19,591                                           | 47                                                  | 62                                            |
| Mar-24  | 7,943              | 10,711              | 16,823                                           | 55                                                  | 61                                            |
| Apr-24  | 6,901              | 7,647               | 16,077                                           | 61                                                  | 61                                            |
| May-24  | 6,751              | 8,793               | 14,035                                           | 60                                                  | 61                                            |
| Jun-24  | 6,919              | 5,614               | 15,340                                           | 64                                                  | 61                                            |
| Jul-24  | 6,451              | 5,994               | 15,797                                           | 65                                                  | 61                                            |
| Aug-24  | 7,083              | 7,702               | 15,178                                           | 64                                                  | 61                                            |
| Sep-24  | 5,618              | 6,302               | 14,494                                           | 63                                                  | 62                                            |
| Oct-24  | 6,872              | 6,458               | 14,908                                           | 62                                                  | 62                                            |
| Nov-24  | 6,808              | 7,872               | 13,844                                           | 55                                                  | 58                                            |
| Dec-24  | 5,020              | 4,988               | 13,876                                           | 57                                                  | 58                                            |
| Jan-25  | 16,101             | 6,700               | 23,277                                           | 64                                                  | 60                                            |
| Feb-25  | 9,637              | 12,364              | 20,550                                           | 44                                                  | 55                                            |
| *Mar-25 | 7,803              | 11,559              | 16,794                                           | 50                                                  | 54                                            |
| Apr-25  |                    |                     |                                                  |                                                     |                                               |
| May-25  |                    |                     |                                                  |                                                     |                                               |
| Jun-25  |                    |                     |                                                  |                                                     |                                               |
| Jul-25  |                    |                     |                                                  |                                                     |                                               |
| Aug-25  |                    |                     |                                                  |                                                     |                                               |
| Sep-25  |                    |                     |                                                  |                                                     |                                               |

Disability determinations are included in the pending number after approval. Average Processing Time in Days represents the number of days starting when OPM receives the retirement application through final adjudication.

\*Initial retirement cases produced in less than 60 days, on average took 33 days to complete; whereas cases that were produced in more than 60 days, on average, took 142 days to complete.